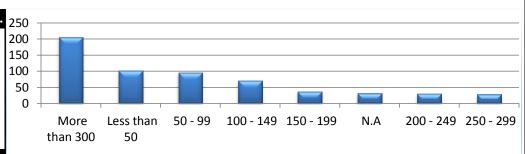

| Worker.Category | Freq. |
|-----------------|-------|
| More than 300   | 206   |
| Less than 50    | 101   |
| 50 - 99         | 96    |
| 100 - 149       | 70    |
| 150 - 199       | 38    |
| N.A             | 31    |
| 200 - 249       | 30    |
| 250 - 299       | 28    |
| Grand Total     | 600   |