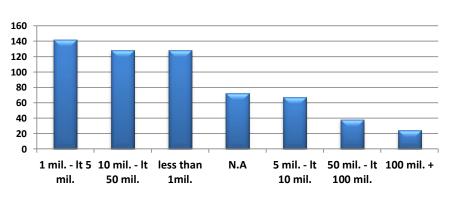

| Free |
|-----------------------------------------|------|
| Textile & textile articles              | 531  |
| Processed Agricultural Products         | 39   |
| Chemical products                       | 10   |
| Base metals                             | 4    |
| Leather products                        | 4    |
| Plastic products                        | 3    |
| Engineering Industries                  | 2    |
| Footware & headgear                     | 2    |
| Marble & Granite                        | 2    |
| Drying, and packing of medicinal plants | 1    |
| Medical Equipment                       | 1    |
| Printing Industries                     | 1    |
| <b>Grand Total</b>                      | 600  |



Distribution of listed companies by capital (EGP)