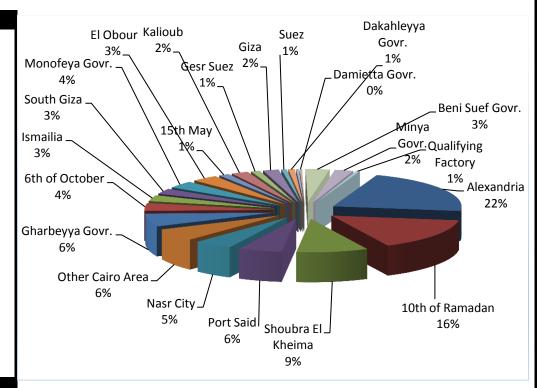

## QIZ Company Statistics - 600 Companies as until Dec 21st, 2014

Distribution of listed companies by location

| Location           | Freq. |
|--------------------|-------|
| Alexandria         | 131   |
| 10th of Ramadan    | 93    |
| Shoubra El Kheima  | 54    |
| Port Said          | 33    |
| Nasr City          | 29    |
| Other Cairo Area   | 36    |
| Gharbeyya Govr.    | 38    |
| 6th of October     | 23    |
| Ismailia           | 18    |
| South Giza         | 16    |
| Monofeya Govr.     | 21    |
| El Obour           | 20    |
| 15th May           | 8     |
| Kalioub            | 13    |
| Gesr Suez          | 7     |
| Giza               | 12    |
| Suez               | 4     |
| Dakahleyya Govr.   | 5     |
| Badr City          | 2     |
| Damietta Govr.     | 2     |
| Beni Suef Govr.    | 18    |
| Minya Govr.        | 14    |
| Qualifying Factory | 3     |
| <b>Grand Total</b> | 600   |