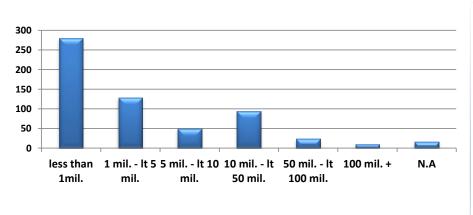

| Free |
|-----------------------------------------|------|
| Textile & textile articles              | 531  |
| Processed Agricultural Products         | 39   |
| Chemical products                       | 10   |
| Base metals                             | 4    |
| Leather products                        | 4    |
| Plastic products                        | 3    |
| Engineering Industries                  | 2    |
| Footware & headgear                     | 2    |
| Marble & Granite                        | 2    |
| Drying, and packing of medicinal plants | 1    |
| Medical Equipment                       | 1    |
| Printing Industries                     | 1    |
| <b>Grand Total</b>                      | 600  |



Distribution of listed companies by capital (EGP)