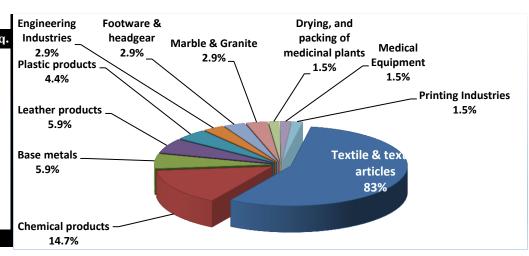

| Sector1                                 | Free |
|-----------------------------------------|------|
| Textile & textile articles              | 531  |
| Processed Agricultural Products         | 39   |
| Chemical products                       | 10   |
| Base metals                             | 4    |
| Leather products                        | 4    |
| Plastic products                        | 3    |
| Engineering Industries                  | 2    |
| Footware & headgear                     | 2    |
| Marble & Granite                        | 2    |
| Drying, and packing of medicinal plants | 1    |
| Medical Equipment                       | 1    |
| Printing Industries                     | 1    |
| <b>Grand Total</b>                      | 600  |